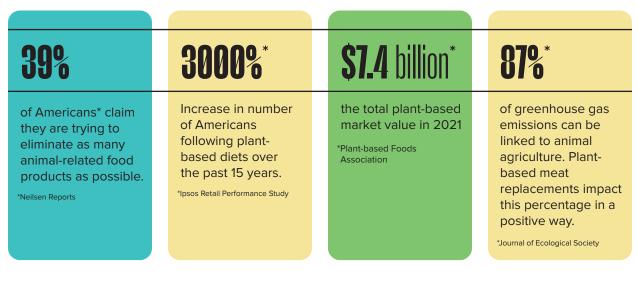

# **Put More Plant-based Meals on Your Menu**

**The numbers don't lie;** more and more people are asking for vegan options and our plant-based Better Than Bolognese Sauce is guaranteed to please.